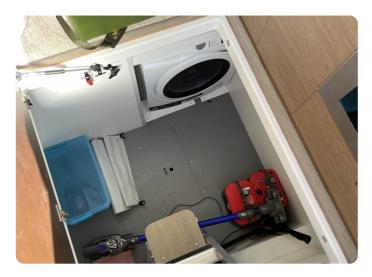

#### Options and extras installed

- Generator
- Battery
- Battery Charger
- Inverter
- Fire Extinguisher
- Anchor
- Bow Anchor Capstan
- Bilge Pump
- Washing Machine
- Clothes dryer
- Navigation Lights
- Bow Thruster
- Stern Thruster
- Flaps
- Electric Toilet
- Boiler
- Deck washer
- Board Computer
- Compass
- GPS
- Autopilot
- Fishfinder
- VHF Radio
- Radar
- Radar Reflector
- Plotter
- Wind Instrument
- Depth Instrument
- Speed Instrument
- AIS
- Ceran Stove
- Microwave
- Oven
- Sink
- Refrigerator
- Freezer
- Dishwasher
- Flybridge Cover
- Winter Cover
- Swim Ladder
- Bathing plaftorm fix
- Bathing platform electric
- Electric gangway
- Heating
- Air Conditioning
- Colour TV
- Radio
- CD Player
- DVD Player
- MP3 Player
- Bluetooth Connector
- DVBT Antenna
- Cockpit Speakers
- Cockpit Table
- Teak Deck
- Teak Cockpit