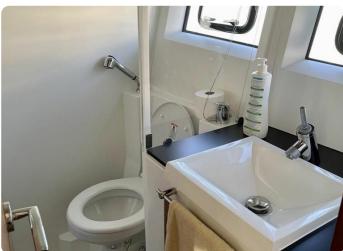

#### **Accommodation**

Cabins: 2 Guests Berths: 6 Heads Guests: 2

#### Options and extras installed

- Generator
- Battery
- Battery Charger
- Inverter
- Fire Extinguisher
- Anchor
- Bow Anchor Capstan
- Bilge Pump
- Washing Machine
- Clothes dryer
- Navigation Lights
- Bow Thruster
- Stern Thruster
- Flaps
- Electric Toilet
- Boiler
- Deck washer
- Board Computer
- Compass
- GPS
- Autopilot
- Fishfinder
- VHF Radio
- Radar
- Radar Reflector
- Plotter
- Wind Instrument
- Depth Instrument
- Speed Instrument
- AIS
- Ceran Stove
- Microwave
- Oven
- Sink
- Refrigerator
- Freezer
- Dishwasher
- Flybridge Cover
- Winter Cover
- Swim Ladder
- Bathing plaftorm fix
- Bathing platform electric
- Electric gangway
- Heating
- Air Conditioning
- Colour TV
- Radio
- CD Player
- DVD Player
- MP3 Player
- Bluetooth Connector
- DVBT Antenna
- Cockpit Speakers
- Cockpit Table
- Teak Deck
- Teak Cockpit