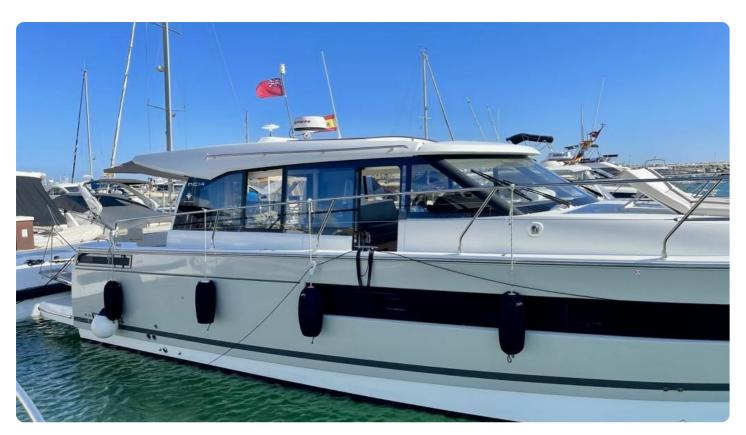

### **JEANNEAU NC14**

Year: **2019** Location: **Sotogrande** Ref: **TB49587** 

Length: **13.93m** Beam: **4.10** Engine: **2 X Volvo D6 370** 

EUR 349,900 Tax not paid / IVA no pagado

-

#### **General**

Model: NC14 Year: 2019

Location: Sotogrande

Tax Status: Tax not paid / IVA no pagado Flag of Registration: British Gibraltar

Hull Material: GRP

#### **Dimensions**

Length (m): 13.93 Length Waterline (m): 11.96 Beam (m): 4.10 Draft (m): 0.75 Displacement (kg): 10327