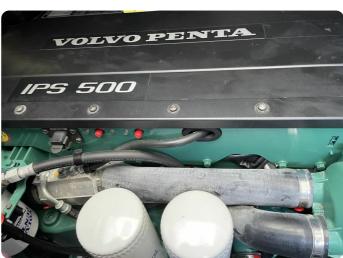

#### **Engines**

Engine(s): 2 X Volvo D6 370 Engine HP: 740 Total Drive: 2 X IPS 500 Engine Hours: 740 Total Cruise Speed (kn): 22 Max Speed (kn): 30