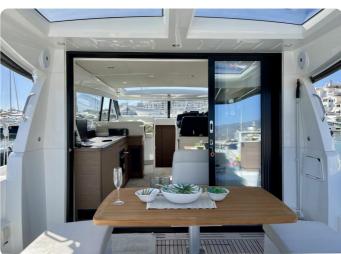

#### Options and extras installed

- Generator
- Battery
- Battery Charger
- Inverter
- Fire Extinguisher
- Anchor
- Bow Anchor Capstan
- Bilge Pump
- Washing Machine
- Clothes dryer
- Navigation Lights
- Bow Thruster
- Stern Thruster
- Flaps
- Electric Toilet
- Boiler
- Deck washer
- Board Computer
- Compass
- GPS
- Autopilot
- Fishfinder
- VHF Radio
- Radar
- Radar Reflector
- Plotter
- Wind Instrument
- Depth Instrument
- Speed Instrument
- AIS
- Ceran Stove
- Microwave
- Oven
- Sink
- Refrigerator
- Freezer
- Dishwasher
- Flybridge Cover
- Winter Cover
- Swim Ladder
- Bathing plaftorm fix
- Bathing platform electric
- Electric gangway
- Heating
- Air Conditioning
- Colour TV
- Radio
- CD Player
- DVD Player
- MP3 Player
- Bluetooth Connector
- DVBT Antenna
- Cockpit Speakers
- Cockpit Table
- Teak Deck
- Teak Cockpit