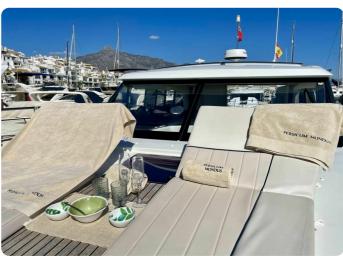

#### Options and extras installed

- Generator
- Battery
- Battery Charger
- Inverter
- Fire Extinguisher
- Anchor
- Bow Anchor Capstan
- Bilge Pump
- Washing Machine
- Clothes dryer
- Navigation Lights
- Bow Thruster
- Stern Thruster
- Flaps
- Electric Toilet
- Boiler
- Deck washer
- Board Computer
- Compass
- GPS
- Autopilot
- Fishfinder
- VHF Radio
- Radar
- Radar Reflector
- Plotter
- Wind Instrument
- Depth Instrument
- Speed Instrument
- AIS
- Ceran Stove
- Microwave
- Oven
- Sink
- Refrigerator
- Freezer
- Dishwasher
- Flybridge Cover
- Winter Cover
- Swim Ladder
- Bathing plaftorm fix
- Bathing platform electric
- Electric gangway
- Heating
- Air Conditioning
- Colour TV
- Radio
- CD Player
- DVD Player
- MP3 Player
- Bluetooth Connector
- DVBT Antenna
- Cockpit Speakers
- Cockpit Table
- Teak Deck
- Teak Cockpit