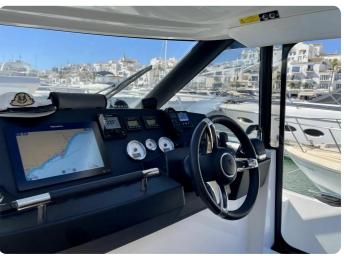

#### **Engines**

Engine(s): 2 X Volvo D6 370 Engine HP: 740 Total Drive: 2 X IPS 500 Engine Hours: 740 Total Cruise Speed (kn): 22 Max Speed (kn): 30

#### Options and extras installed

- Generator
- Battery
- Battery Charger
- Inverter
- Fire Extinguisher
- Anchor
- Bow Anchor Capstan
- Bilge Pump
- Washing Machine
- Clothes dryer
- Navigation Lights
- Bow Thruster
- Stern Thruster
- Flaps
- Electric Toilet
- Boiler
- Deck washer
- Board Computer
- Compass
- GPS
- Autopilot
- Fishfinder
- VHF Radio
- Radar
- Radar Reflector
- Plotter
- Wind Instrument
- Depth Instrument
- Speed Instrument
- AIS
- Ceran Stove
- Microwave
- Oven
- Sink
- Refrigerator
- Freezer
- Dishwasher
- Flybridge Cover
- Winter Cover
- Swim Ladder
- Bathing plaftorm fix
- Bathing platform electric
- Electric gangway
- Heating
- Air Conditioning
- Colour TV
- Radio
- CD Player
- DVD Player
- MP3 Player
- Bluetooth Connector
- DVBT Antenna
- Cockpit Speakers
- Cockpit Table
- Teak Deck
- Teak Cockpit