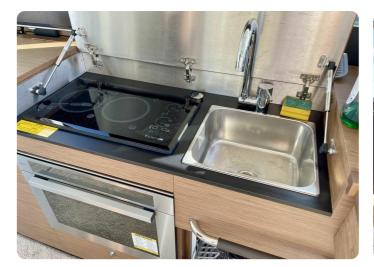

#### Options and extras installed

- Generator
- Battery
- Battery Charger
- Inverter
- Fire Extinguisher
- Anchor
- Bow Anchor Capstan
- Bilge Pump
- Washing Machine
- Clothes dryer
- Navigation Lights
- Bow Thruster
- Stern Thruster
- Flaps
- Electric Toilet
- Boiler
- Deck washer
- Board Computer
- Compass
- GPS
- Autopilot
- Fishfinder
- VHF Radio
- Radar
- Radar Reflector
- Plotter
- Wind Instrument
- Depth Instrument
- Speed Instrument
- AIS
- Ceran Stove
- Microwave
- Oven
- Sink
- Refrigerator
- Freezer
- Dishwasher
- Flybridge Cover
- Winter Cover
- Swim Ladder
- Bathing plaftorm fix
- Bathing platform electric
- Electric gangway
- Heating
- Air Conditioning
- Colour TV
- Radio
- CD Player
- DVD Player
- MP3 Player
- Bluetooth Connector
- DVBT Antenna
- Cockpit Speakers
- Cockpit Table
- Teak Deck
- Teak Cockpit