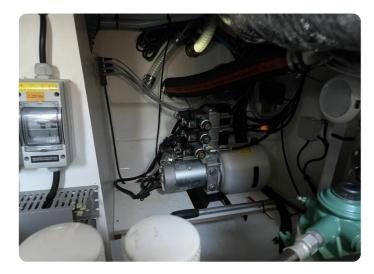

#### Options and extras installed

- Generator
- Battery
- Battery Charger
- Inverter
- Fire Extinguisher
- Anchor
- Bow Anchor Capstan
- Bilge Pump
- Washing Machine
- Clothes dryer
- Navigation Lights
- Bow Thruster
- Stern Thruster
- Flaps
- Electric Toilet
- Boiler
- Deck washer
- Board Computer
- Compass
- GPS
- Autopilot
- Fishfinder
- VHF Radio
- Radar
- Radar Reflector
- Plotter
- Wind Instrument
- Depth Instrument
- Speed Instrument
- AIS
- Ceran Stove
- Microwave
- Oven
- Sink
- Refrigerator
- Freezer
- Dishwasher
- Flybridge Cover
- Winter Cover
- Swim Ladder
- Bathing plaftorm fix
- Bathing platform electric
- Electric gangway
- Heating
- Air Conditioning
- Colour TV
- Radio
- CD Player
- DVD Player
- MP3 Player
- Bluetooth Connector
- DVBT Antenna
- Cockpit Speakers
- Cockpit Table
- Teak Deck
- Teak Cockpit