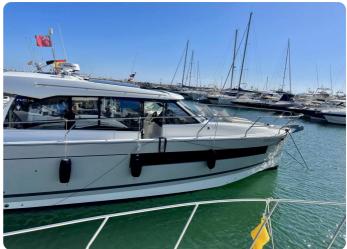

### **JEANNEAU NC14**

Year: **2019** Location: **Sotogrande** Ref: **TB49587** 

Length: **13.93m** Beam: **4.10** Engine: **2 X Volvo D6 370** 

EUR 349,900 Tax not paid / IVA no pagado

-

#### **General**

Model: NC14 Year: 2019

Location: Sotogrande

Tax Status: Tax not paid / IVA no pagado Flag of Registration: British Gibraltar

Hull Material: GRP

#### **Dimensions**

Length (m): 13.93 Length Waterline (m): 11.96 Beam (m): 4.10 Draft (m): 0.75 Displacement (kg): 10327