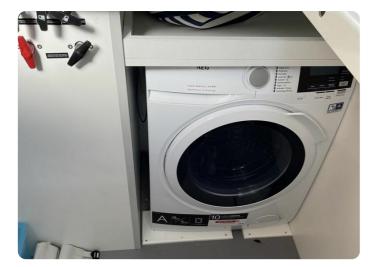

#### Options and extras installed

- Generator
- Battery
- Battery Charger
- Inverter
- Fire Extinguisher
- Anchor
- Bow Anchor Capstan
- Bilge Pump
- Washing Machine
- Clothes dryer
- Navigation Lights
- Bow Thruster
- Stern Thruster
- Flaps
- Electric Toilet
- Boiler
- Deck washer
- Board Computer
- Compass
- GPS
- Autopilot
- Fishfinder
- VHF Radio
- Radar
- Radar Reflector
- Plotter
- Wind Instrument
- Depth Instrument
- Speed Instrument
- AIS
- Ceran Stove
- Microwave
- Oven
- Sink
- Refrigerator
- Freezer
- Dishwasher
- Flybridge Cover
- Winter Cover
- Swim Ladder
- Bathing plaftorm fix
- Bathing platform electric
- Electric gangway
- Heating
- Air Conditioning
- Colour TV
- Radio
- CD Player
- DVD Player
- MP3 Player
- Bluetooth Connector
- DVBT Antenna
- Cockpit Speakers
- Cockpit Table
- Teak Deck
- Teak Cockpit