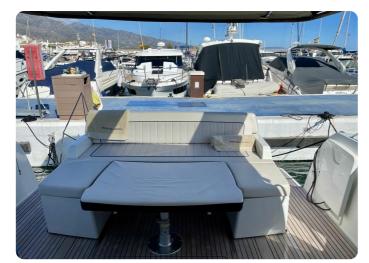

#### **Accommodation**

Cabins: 2 Guests Berths: 6 Heads Guests: 2

#### Options and extras installed

- Generator
- Battery
- Battery Charger
- Inverter
- Fire Extinguisher
- Anchor
- Bow Anchor Capstan
- Bilge Pump
- Washing Machine
- Clothes dryer
- Navigation Lights
- Bow Thruster
- Stern Thruster
- Flaps
- Electric Toilet
- Boiler
- Deck washer
- Board Computer
- Compass
- GPS
- Autopilot
- Fishfinder
- VHF Radio
- Radar
- Radar Reflector
- Plotter
- Wind Instrument
- Depth Instrument
- Speed Instrument
- AIS
- Ceran Stove
- Microwave
- Oven
- Sink
- Refrigerator
- Freezer
- Dishwasher
- Flybridge Cover
- Winter Cover
- Swim Ladder
- Bathing plaftorm fix
- Bathing platform electric
- Electric gangway
- Heating
- Air Conditioning
- Colour TV
- Radio
- CD Player
- DVD Player
- MP3 Player
- Bluetooth Connector
- DVBT Antenna
- Cockpit Speakers
- Cockpit Table
- Teak Deck
- Teak Cockpit