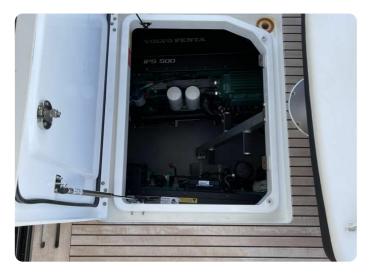

#### **Engines**

Engine(s): 2 X Volvo D6 370 Engine HP: 740 Total Drive: 2 X IPS 500 Engine Hours: 740 Total Cruise Speed (kn): 22 Max Speed (kn): 30