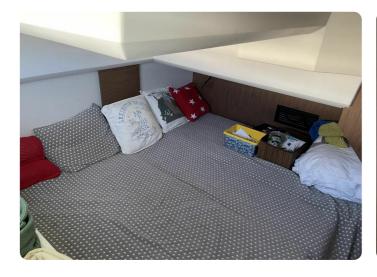

r
- Anchor
- Bow Anchor Capstan
- Bilge Pump
- Washing Machine
- Clothes dryer
- Navigation Lights
- Bow Thruster
- Stern Thruster
- Flaps
- Electric Toilet
- Boiler
- Deck washer
- Board Computer
- Compass
- GPS
- Autopilot
- Fishfinder
- VHF Radio
- Radar
- Radar Reflector
- Plotter
- Wind Instrument
- Depth Instrument
- Speed Instrument
- AIS
- Ceran Stove
- Microwave
- Oven
- Sink
- Refrigerator
- Freezer
- Dishwasher
- Flybridge Cover
- Winter Cover
- Swim Ladder
- Bathing plaftorm fix
- Bathing platform electric
- Electric gangway
- Heating
- Air Conditioning
- Colour TV
- Radio
- CD Player
- DVD Player
- MP3 Player
- Bluetooth Connector
- DVBT Antenna
- Cockpit Speakers
- Cockpit Table
- Teak Deck
- Teak Cockpit



Antifoul Paint