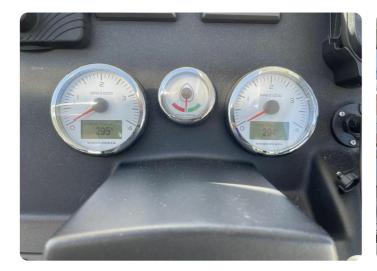

#### **Engines**

Engine(s): 2 X Volvo D6 370 Engine HP: 740 Total Drive: 2 X IPS 500 Engine Hours: 740 Total Cruise Speed (kn): 22 Max Speed (kn): 30