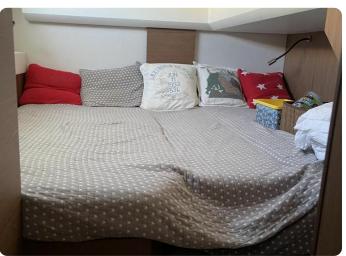

- Anchor
- Bow Anchor Capstan
- Bilge Pump
- Washing Machine
- Clothes dryer
- Navigation Lights
- Bow Thruster
- Stern Thruster
- Flaps
- Electric Toilet
- Boiler
- Deck washer
- Board Computer
- Compass
- GPS
- Autopilot
- Fishfinder
- VHF Radio
- Radar
- Radar Reflector
- Plotter
- Wind Instrument
- Depth Instrument
- Speed Instrument
- AIS
- Ceran Stove
- Microwave
- Oven
- Sink
- Refrigerator
- Freezer
- Dishwasher
- Flybridge Cover
- Winter Cover
- Swim Ladder
- Bathing plaftorm fix
- Bathing platform electric
- Electric gangway
- Heating
- Air Conditioning
- Colour TV
- Radio
- CD Player
- DVD Player
- MP3 Player
- Bluetooth Connector
- DVBT Antenna
- Cockpit Speakers
- Cockpit Table
- Teak Deck
- Teak Cockpit



Antifoul Paint