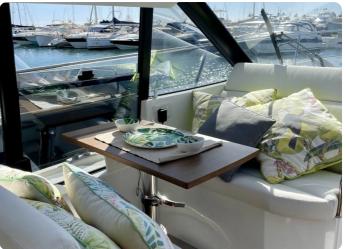

#### **Accommodation**

Cabins: 2 Guests Berths: 6 Heads Guests: 2

#### Options and extras installed

- Generator
- Battery
- Battery Charger
- Inverter
- Fire Extinguisher
- Anchor
- Bow Anchor Capstan
- Bilge Pump
- Washing Machine
- Clothes dryer
- Navigation Lights
- Bow Thruster
- Stern Thruster
- Flaps
- Electric Toilet
- Boiler
- Deck washer
- Board Computer
- Compass
- GPS
- Autopilot
- Fishfinder
- VHF Radio
- Radar
- Radar Reflector
- Plotter
- Wind Instrument
- Depth Instrument
- Speed Instrument
- AIS
- Ceran Stove
- Microwave
- Oven
- Sink
- Refrigerator
- Freezer
- Dishwasher
- Flybridge Cover
- Winter Cover
- Swim Ladder
- Bathing plaftorm fix
- Bathing platform electric
- Electric gangway
- Heating
- Air Conditioning
- Colour TV
- Radio
- CD Player
- DVD Player
- MP3 Player
- Bluetooth Connector
- DVBT Antenna
- Cockpit Speakers
- Cockpit Table
- Teak Deck
- Teak Cockpit