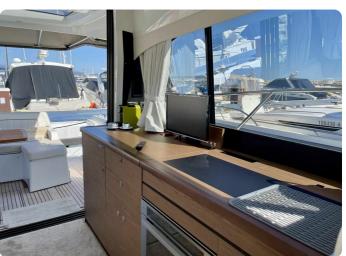

#### Options and extras installed

- Generator
- Battery
- Battery Charger
- Inverter
- Fire Extinguisher
- Anchor
- Bow Anchor Capstan
- Bilge Pump
- Washing Machine
- Clothes dryer
- Navigation Lights
- Bow Thruster
- Stern Thruster
- Flaps
- Electric Toilet
- Boiler
- Deck washer
- Board Computer
- Compass
- GPS
- Autopilot
- Fishfinder
- VHF Radio
- Radar
- Radar Reflector
- Plotter
- Wind Instrument
- Depth Instrument
- Speed Instrument
- AIS
- Ceran Stove
- Microwave
- Oven
- Sink
- Refrigerator
- Freezer
- Dishwasher
- Flybridge Cover
- Winter Cover
- Swim Ladder
- Bathing plaftorm fix
- Bathing platform electric
- Electric gangway
- Heating
- Air Conditioning
- Colour TV
- Radio
- CD Player
- DVD Player
- MP3 Player
- Bluetooth Connector
- DVBT Antenna
- Cockpit Speakers
- Cockpit Table
- Teak Deck
- Teak Cockpit