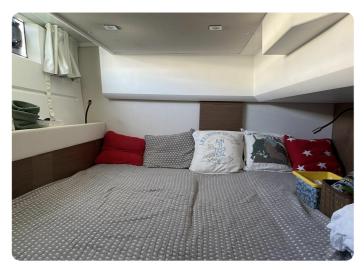

Anchor
- Bow Anchor Capstan
- Bilge Pump
- Washing Machine
- Clothes dryer
- Navigation Lights
- Bow Thruster
- Stern Thruster
- Flaps
- Electric Toilet
- Boiler
- Deck washer
- Board Computer
- Compass
- GPS
- Autopilot
- Fishfinder
- VHF Radio
- Radar
- Radar Reflector
- Plotter
- Wind Instrument
- Depth Instrument
- Speed Instrument
- AIS
- Ceran Stove
- Microwave
- Oven
- Sink
- Refrigerator
- Freezer
- Dishwasher
- Flybridge Cover
- Winter Cover
- Swim Ladder
- Bathing plaftorm fix
- Bathing platform electric
- Electric gangway
- Heating
- Air Conditioning
- Colour TV
- Radio
- CD Player
- DVD Player
- MP3 Player
- Bluetooth Connector
- DVBT Antenna
- Cockpit Speakers
- Cockpit Table
- Teak Deck
- Teak Cockpit



Antifoul Paint