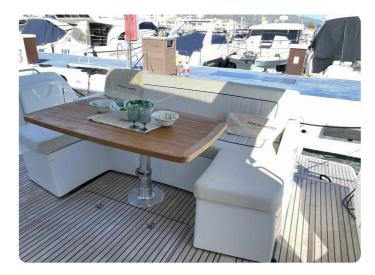

#### Options and extras installed

- Generator
- Battery
- Battery Charger
- Inverter
- Fire Extinguisher
- Anchor
- Bow Anchor Capstan
- Bilge Pump
- Washing Machine
- Clothes dryer
- Navigation Lights
- Bow Thruster
- Stern Thruster
- Flaps
- Electric Toilet
- Boiler
- Deck washer
- Board Computer
- Compass
- GPS
- Autopilot
- Fishfinder
- VHF Radio
- Radar
- Radar Reflector
- Plotter
- Wind Instrument
- Depth Instrument
- Speed Instrument
- AIS
- Ceran Stove
- Microwave
- Oven
- Sink
- Refrigerator
- Freezer
- Dishwasher
- Flybridge Cover
- Winter Cover
- Swim Ladder
- Bathing plaftorm fix
- Bathing platform electric
- Electric gangway
- Heating
- Air Conditioning
- Colour TV
- Radio
- CD Player
- DVD Player
- MP3 Player
- Bluetooth Connector
- DVBT Antenna
- Cockpit Speakers
- Cockpit Table
- Teak Deck
- Teak Cockpit