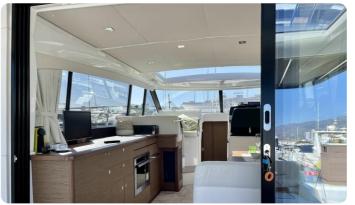

#### **Accommodation**

Cabins: 2 Guests Berths: 6 Heads Guests: 2

#### Options and extras installed

- Generator
- Battery
- Battery Charger
- Inverter
- Fire Extinguisher
- Anchor
- Bow Anchor Capstan
- Bilge Pump
- Washing Machine
- Clothes dryer
- Navigation Lights
- Bow Thruster
- Stern Thruster
- Flaps
- Electric Toilet
- Boiler
- Deck washer
- Board Computer
- Compass
- GPS
- Autopilot
- Fishfinder
- VHF Radio
- Radar
- Radar Reflector
- Plotter
- Wind Instrument
- Depth Instrument
- Speed Instrument
- AIS
- Ceran Stove
- Microwave
- Oven
- Sink
- Refrigerator
- Freezer
- Dishwasher
- Flybridge Cover
- Winter Cover
- Swim Ladder
- Bathing plaftorm fix
- Bathing platform electric
- Electric gangway
- Heating
- Air Conditioning
- Colour TV
- Radio
- CD Player
- DVD Player
- MP3 Player
- Bluetooth Connector
- DVBT Antenna
- Cockpit Speakers
- Cockpit Table
- Teak Deck
- Teak Cockpit