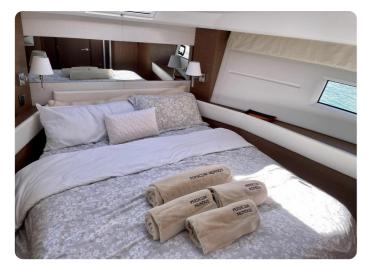

isher
- Anchor
- Bow Anchor Capstan
- Bilge Pump
- Washing Machine
- Clothes dryer
- Navigation Lights
- Bow Thruster
- Stern Thruster
- Flaps
- Electric Toilet
- Boiler
- Deck washer
- Board Computer
- Compass
- GPS
- Autopilot
- Fishfinder
- VHF Radio
- Radar
- Radar Reflector
- Plotter
- Wind Instrument
- Depth Instrument
- Speed Instrument
- AIS
- Ceran Stove
- Microwave
- Oven
- Sink
- Refrigerator
- Freezer
- Dishwasher
- Flybridge Cover
- Winter Cover
- Swim Ladder
- Bathing plaftorm fix
- Bathing platform electric
- Electric gangway
- Heating
- Air Conditioning
- Colour TV
- Radio
- CD Player
- DVD Player
- MP3 Player
- Bluetooth Connector
- DVBT Antenna
- Cockpit Speakers
- Cockpit Table
- Teak Deck
- Teak Cockpit



Antifoul Paint