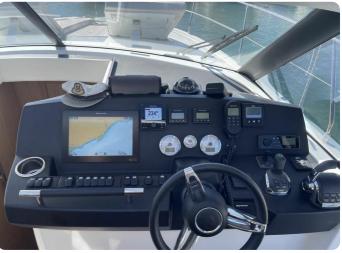

#### **Engines**

Engine(s): 2 X Volvo D6 370 Engine HP: 740 Total Drive: 2 X IPS 500 Engine Hours: 740 Total Cruise Speed (kn): 22 Max Speed (kn): 30

#### Options and extras installed

- Generator
- Battery
- Battery Charger
- Inverter
- Fire Extinguisher
- Anchor
- Bow Anchor Capstan
- Bilge Pump
- Washing Machine
- Clothes dryer
- Navigation Lights
- Bow Thruster
- Stern Thruster
- Flaps
- Electric Toilet
- Boiler
- Deck washer
- Board Computer
- Compass
- GPS
- Autopilot
- Fishfinder
- VHF Radio
- Radar
- Radar Reflector
- Plotter
- Wind Instrument
- Depth Instrument
- Speed Instrument
- AIS
- Ceran Stove
- Microwave
- Oven
- Sink
- Refrigerator
- Freezer
- Dishwasher
- Flybridge Cover
- Winter Cover
- Swim Ladder
- Bathing plaftorm fix
- Bathing platform electric
- Electric gangway
- Heating
- Air Conditioning
- Colour TV
- Radio
- CD Player
- DVD Player
- MP3 Player
- Bluetooth Connector
- DVBT Antenna
- Cockpit Speakers
- Cockpit Table
- Teak Deck
- Teak Cockpit