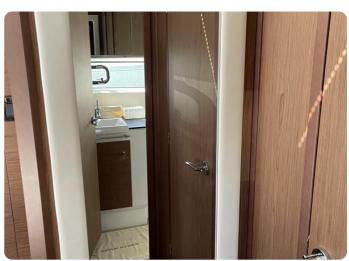

#### **Accommodation**

Cabins: 2 Guests Berths: 6 Heads Guests: 2

#### Options and extras installed

- Generator
- Battery
- Battery Charger
- Inverter
- Fire Extinguisher
- Anchor
- Bow Anchor Capstan
- Bilge Pump
- Washing Machine
- Clothes dryer
- Navigation Lights
- Bow Thruster
- Stern Thruster
- Flaps
- Electric Toilet
- Boiler
- Deck washer
- Board Computer
- Compass
- GPS
- Autopilot
- Fishfinder
- VHF Radio
- Radar
- Radar Reflector
- Plotter
- Wind Instrument
- Depth Instrument
- Speed Instrument
- AIS
- Ceran Stove
- Microwave
- Oven
- Sink
- Refrigerator
- Freezer
- Dishwasher
- Flybridge Cover
- Winter Cover
- Swim Ladder
- Bathing plaftorm fix
- Bathing platform electric
- Electric gangway
- Heating
- Air Conditioning
- Colour TV
- Radio
- CD Player
- DVD Player
- MP3 Player
- Bluetooth Connector
- DVBT Antenna
- Cockpit Speakers
- Cockpit Table
- Teak Deck
- Teak Cockpit