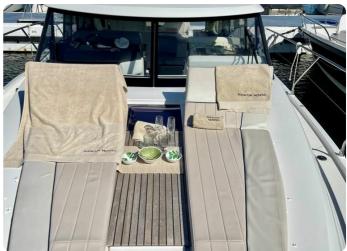

#### **Accommodation**

Cabins: 2 Guests Berths: 6 Heads Guests: 2

#### Options and extras installed

- Generator
- Battery
- Battery Charger
- Inverter
- Fire Extinguisher
- Anchor
- Bow Anchor Capstan
- Bilge Pump
- Washing Machine
- Clothes dryer
- Navigation Lights
- Bow Thruster
- Stern Thruster
- Flaps
- Electric Toilet
- Boiler
- Deck washer
- Board Computer
- Compass
- GPS
- Autopilot
- Fishfinder
- VHF Radio
- Radar
- Radar Reflector
- Plotter
- Wind Instrument
- Depth Instrument
- Speed Instrument
- AIS
- Ceran Stove
- Microwave
- Oven
- Sink
- Refrigerator
- Freezer
- Dishwasher
- Flybridge Cover
- Winter Cover
- Swim Ladder
- Bathing plaftorm fix
- Bathing platform electric
- Electric gangway
- Heating
- Air Conditioning
- Colour TV
- Radio
- CD Player
- DVD Player
- MP3 Player
- Bluetooth Connector
- DVBT Antenna
- Cockpit Speakers
- Cockpit Table
- Teak Deck
- Teak Cockpit