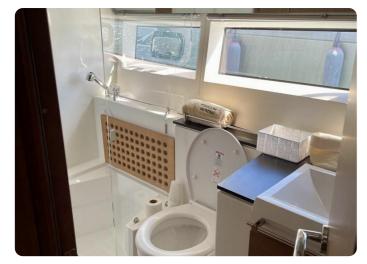

#### **Accommodation**

Cabins: 2 Guests Berths: 6 Heads Guests: 2

#### Options and extras installed

- Generator
- Battery
- Battery Charger
- Inverter
- Fire Extinguisher
- Anchor
- Bow Anchor Capstan
- Bilge Pump
- Washing Machine
- Clothes dryer
- Navigation Lights
- Bow Thruster
- Stern Thruster
- Flaps
- Electric Toilet
- Boiler
- Deck washer
- Board Computer
- Compass
- GPS
- Autopilot
- Fishfinder
- VHF Radio
- Radar
- Radar Reflector
- Plotter
- Wind Instrument
- Depth Instrument
- Speed Instrument
- AIS
- Ceran Stove
- Microwave
- Oven
- Sink
- Refrigerator
- Freezer
- Dishwasher
- Flybridge Cover
- Winter Cover
- Swim Ladder
- Bathing plaftorm fix
- Bathing platform electric
- Electric gangway
- Heating
- Air Conditioning
- Colour TV
- Radio
- CD Player
- DVD Player
- MP3 Player
- Bluetooth Connector
- DVBT Antenna
- Cockpit Speakers
- Cockpit Table
- Teak Deck
- Teak Cockpit