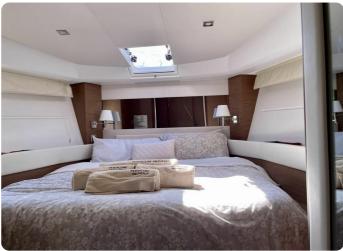

guisher
- Anchor
- Bow Anchor Capstan
- Bilge Pump
- Washing Machine
- Clothes dryer
- Navigation Lights
- Bow Thruster
- Stern Thruster
- Flaps
- Electric Toilet
- Boiler
- Deck washer
- Board Computer
- Compass
- GPS
- Autopilot
- Fishfinder
- VHF Radio
- Radar
- Radar Reflector
- Plotter
- Wind Instrument
- Depth Instrument
- Speed Instrument
- AIS
- Ceran Stove
- Microwave
- Oven
- Sink
- Refrigerator
- Freezer
- Dishwasher
- Flybridge Cover
- Winter Cover
- Swim Ladder
- Bathing plaftorm fix
- Bathing platform electric
- Electric gangway
- Heating
- Air Conditioning
- Colour TV
- Radio
- CD Player
- DVD Player
- MP3 Player
- Bluetooth Connector
- DVBT Antenna
- Cockpit Speakers
- Cockpit Table
- Teak Deck
- Teak Cockpit



Antifoul Paint