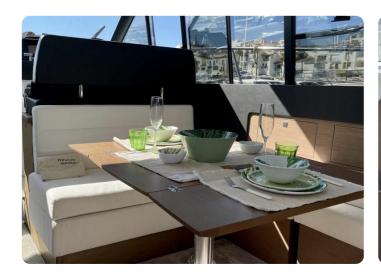

#### **Accommodation**

Cabins: 2 Guests Berths: 6 Heads Guests: 2

#### Options and extras installed

- Generator
- Battery
- Battery Charger
- Inverter
- Fire Extinguisher
- Anchor
- Bow Anchor Capstan
- Bilge Pump
- Washing Machine
- Clothes dryer
- Navigation Lights
- Bow Thruster
- Stern Thruster
- Flaps
- Electric Toilet
- Boiler
- Deck washer
- Board Computer
- Compass
- GPS
- Autopilot
- Fishfinder
- VHF Radio
- Radar
- Radar Reflector
- Plotter
- Wind Instrument
- Depth Instrument
- Speed Instrument
- AIS
- Ceran Stove
- Microwave
- Oven
- Sink
- Refrigerator
- Freezer
- Dishwasher
- Flybridge Cover
- Winter Cover
- Swim Ladder
- Bathing plaftorm fix
- Bathing platform electric
- Electric gangway
- Heating
- Air Conditioning
- Colour TV
- Radio
- CD Player
- DVD Player
- MP3 Player
- Bluetooth Connector
- DVBT Antenna
- Cockpit Speakers
- Cockpit Table
- Teak Deck
- Teak Cockpit