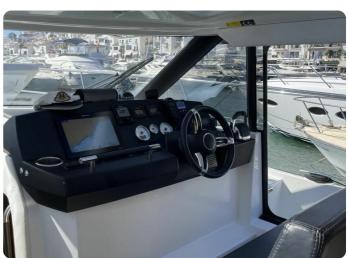

#### **Engines**

Engine(s): 2 X Volvo D6 370 Engine HP: 740 Total Drive: 2 X IPS 500 Engine Hours: 740 Total Cruise Speed (kn): 22 Max Speed (kn): 30

#### Options and extras installed

- Generator
- Battery
- Battery Charger
- Inverter
- Fire Extinguisher
- Anchor
- Bow Anchor Capstan
- Bilge Pump
- Washing Machine
- Clothes dryer
- Navigation Lights
- Bow Thruster
- Stern Thruster
- Flaps
- Electric Toilet
- Boiler
- Deck washer
- Board Computer
- Compass
- GPS
- Autopilot
- Fishfinder
- VHF Radio
- Radar
- Radar Reflector
- Plotter
- Wind Instrument
- Depth Instrument
- Speed Instrument
- AIS
- Ceran Stove
- Microwave
- Oven
- Sink
- Refrigerator
- Freezer
- Dishwasher
- Flybridge Cover
- Winter Cover
- Swim Ladder
- Bathing plaftorm fix
- Bathing platform electric
- Electric gangway
- Heating
- Air Conditioning
- Colour TV
- Radio
- CD Player
- DVD Player
- MP3 Player
- Bluetooth Connector
- DVBT Antenna
- Cockpit Speakers
- Cockpit Table
- Teak Deck
- Teak Cockpit