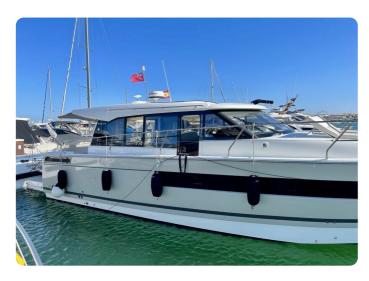

### **JEANNEAU NC14**

Year: **2019** Location: **Sotogrande** Ref: **TB49587** 

Length: **13.93m** Beam: **4.10** Engine: **2 X Volvo D6 370** 

EUR 349,900 Tax not paid / IVA no pagado

-

#### **General**

Model: NC14 Year: 2019

Location: Sotogrande

Tax Status: Tax not paid / IVA no pagado Flag of Registration: British Gibraltar

Hull Material: GRP

#### **Dimensions**

Length (m): 13.93 Length Waterline (m): 11.96 Beam (m): 4.10 Draft (m): 0.75 Displacement (kg): 10327