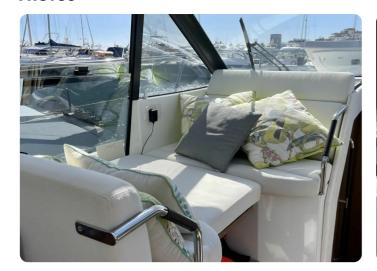

#### Options and extras installed

- Generator
- Battery
- Battery Charger
- Inverter
- Fire Extinguisher
- Anchor
- Bow Anchor Capstan
- Bilge Pump
- Washing Machine
- Clothes dryer
- Navigation Lights
- Bow Thruster
- Stern Thruster
- Flaps
- Electric Toilet
- Boiler
- Deck washer
- Board Computer
- Compass
- GPS
- Autopilot
- Fishfinder
- VHF Radio
- Radar
- Radar Reflector
- Plotter
- Wind Instrument
- Depth Instrument
- Speed Instrument
- AIS
- Ceran Stove
- Microwave
- Oven
- Sink
- Refrigerator
- Freezer
- Dishwasher
- Flybridge Cover
- Winter Cover
- Swim Ladder
- Bathing plaftorm fix
- Bathing platform electric
- Electric gangway
- Heating
- Air Conditioning
- Colour TV
- Radio
- CD Player
- DVD Player
- MP3 Player
- Bluetooth Connector
- DVBT Antenna
- Cockpit Speakers
- Cockpit Table
- Teak Deck
- Teak Cockpit