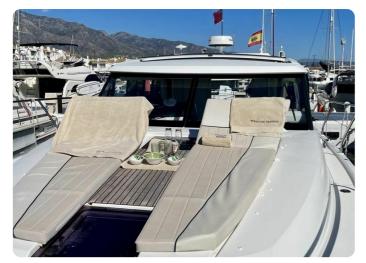

#### Options and extras installed

- Generator
- Battery
- Battery Charger
- Inverter
- Fire Extinguisher
- Anchor
- Bow Anchor Capstan
- Bilge Pump
- Washing Machine
- Clothes dryer
- Navigation Lights
- Bow Thruster
- Stern Thruster
- Flaps
- Electric Toilet
- Boiler
- Deck washer
- Board Computer
- Compass
- GPS
- Autopilot
- Fishfinder
- VHF Radio
- Radar
- Radar Reflector
- Plotter
- Wind Instrument
- Depth Instrument
- Speed Instrument
- AIS
- Ceran Stove
- Microwave
- Oven
- Sink
- Refrigerator
- Freezer
- Dishwasher
- Flybridge Cover
- Winter Cover
- Swim Ladder
- Bathing plaftorm fix
- Bathing platform electric
- Electric gangway
- Heating
- Air Conditioning
- Colour TV
- Radio
- CD Player
- DVD Player
- MP3 Player
- Bluetooth Connector
- DVBT Antenna
- Cockpit Speakers
- Cockpit Table
- Teak Deck
- Teak Cockpit