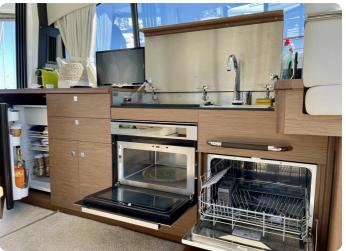

#### Options and extras installed

- Generator
- Battery
- Battery Charger
- Inverter
- Fire Extinguisher
- Anchor
- Bow Anchor Capstan
- Bilge Pump
- Washing Machine
- Clothes dryer
- Navigation Lights
- Bow Thruster
- Stern Thruster
- Flaps
- Electric Toilet
- Boiler
- Deck washer
- Board Computer
- Compass
- GPS
- Autopilot
- Fishfinder
- VHF Radio
- Radar
- Radar Reflector
- Plotter
- Wind Instrument
- Depth Instrument
- Speed Instrument
- AIS
- Ceran Stove
- Microwave
- Oven
- Sink
- Refrigerator
- Freezer
- Dishwasher
- Flybridge Cover
- Winter Cover
- Swim Ladder
- Bathing plaftorm fix
- Bathing platform electric
- Electric gangway
- Heating
- Air Conditioning
- Colour TV
- Radio
- CD Player
- DVD Player
- MP3 Player
- Bluetooth Connector
- DVBT Antenna
- Cockpit Speakers
- Cockpit Table
- Teak Deck
- Teak Cockpit