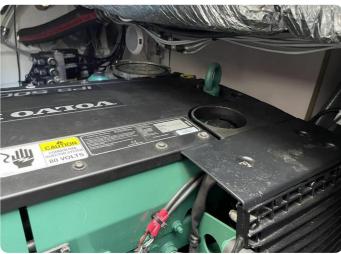

#### **Engines**

Engine(s): 2 X Volvo D6 370 Engine HP: 740 Total Drive: 2 X IPS 500 Engine Hours: 740 Total Cruise Speed (kn): 22 Max Speed (kn): 30

#### Options and extras installed

- Generator
- Battery
- Battery Charger
- Inverter
- Fire Extinguisher
- Anchor
- Bow Anchor Capstan
- Bilge Pump
- Washing Machine
- Clothes dryer
- Navigation Lights
- Bow Thruster
- Stern Thruster
- Flaps
- Electric Toilet
- Boiler
- Deck washer
- Board Computer
- Compass
- GPS
- Autopilot
- Fishfinder
- VHF Radio
- Radar
- Radar Reflector
- Plotter
- Wind Instrument
- Depth Instrument
- Speed Instrument
- AIS
- Ceran Stove
- Microwave
- Oven
- Sink
- Refrigerator
- Freezer
- Dishwasher
- Flybridge Cover
- Winter Cover
- Swim Ladder
- Bathing plaftorm fix
- Bathing platform electric
- Electric gangway
- Heating
- Air Conditioning
- Colour TV
- Radio
- CD Player
- DVD Player
- MP3 Player
- Bluetooth Connector
- DVBT Antenna
- Cockpit Speakers
- Cockpit Table
- Teak Deck
- Teak Cockpit