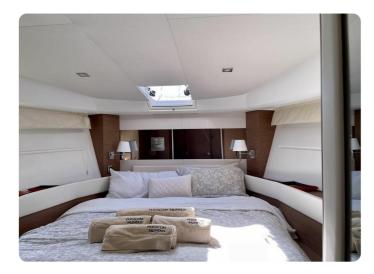

inguisher
- Anchor
- Bow Anchor Capstan
- Bilge Pump
- Washing Machine
- Clothes dryer
- Navigation Lights
- Bow Thruster
- Stern Thruster
- Flaps
- Electric Toilet
- Boiler
- Deck washer
- Board Computer
- Compass
- GPS
- Autopilot
- Fishfinder
- VHF Radio
- Radar
- Radar Reflector
- Plotter
- Wind Instrument
- Depth Instrument
- Speed Instrument
- AIS
- Ceran Stove
- Microwave
- Oven
- Sink
- Refrigerator
- Freezer
- Dishwasher
- Flybridge Cover
- Winter Cover
- Swim Ladder
- Bathing plaftorm fix
- Bathing platform electric
- Electric gangway
- Heating
- Air Conditioning
- Colour TV
- Radio
- CD Player
- DVD Player
- MP3 Player
- Bluetooth Connector
- DVBT Antenna
- Cockpit Speakers
- Cockpit Table
- Teak Deck
- Teak Cockpit



Antifoul Paint