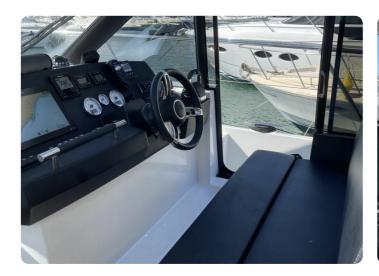

#### **Engines**

Engine(s): 2 X Volvo D6 370 Engine HP: 740 Total Drive: 2 X IPS 500 Engine Hours: 740 Total Cruise Speed (kn): 22 Max Speed (kn): 30

#### Options and extras installed

- Generator
- Battery
- Battery Charger
- Inverter
- Fire Extinguisher
- Anchor
- Bow Anchor Capstan
- Bilge Pump
- Washing Machine
- Clothes dryer
- Navigation Lights
- Bow Thruster
- Stern Thruster
- Flaps
- Electric Toilet
- Boiler
- Deck washer
- Board Computer
- Compass
- GPS
- Autopilot
- Fishfinder
- VHF Radio
- Radar
- Radar Reflector
- Plotter
- Wind Instrument
- Depth Instrument
- Speed Instrument
- AIS
- Ceran Stove
- Microwave
- Oven
- Sink
- Refrigerator
- Freezer
- Dishwasher
- Flybridge Cover
- Winter Cover
- Swim Ladder
- Bathing plaftorm fix
- Bathing platform electric
- Electric gangway
- Heating
- Air Conditioning
- Colour TV
- Radio
- CD Player
- DVD Player
- MP3 Player
- Bluetooth Connector
- DVBT Antenna
- Cockpit Speakers
- Cockpit Table
- Teak Deck
- Teak Cockpit