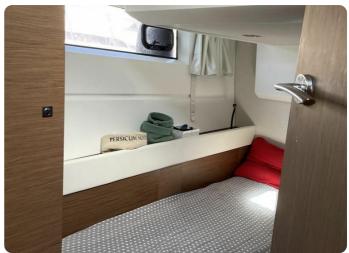

her
- Anchor
- Bow Anchor Capstan
- Bilge Pump
- Washing Machine
- Clothes dryer
- Navigation Lights
- Bow Thruster
- Stern Thruster
- Flaps
- Electric Toilet
- Boiler
- Deck washer
- Board Computer
- Compass
- GPS
- Autopilot
- Fishfinder
- VHF Radio
- Radar
- Radar Reflector
- Plotter
- Wind Instrument
- Depth Instrument
- Speed Instrument
- AIS
- Ceran Stove
- Microwave
- Oven
- Sink
- Refrigerator
- Freezer
- Dishwasher
- Flybridge Cover
- Winter Cover
- Swim Ladder
- Bathing plaftorm fix
- Bathing platform electric
- Electric gangway
- Heating
- Air Conditioning
- Colour TV
- Radio
- CD Player
- DVD Player
- MP3 Player
- Bluetooth Connector
- DVBT Antenna
- Cockpit Speakers
- Cockpit Table
- Teak Deck
- Teak Cockpit



Antifoul Paint